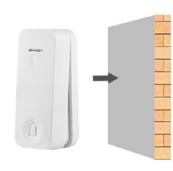

## **UP TO 150M OPERATING RANGE**

This cable-free door chime features a IP44 rated doorbell and a receiver. The fully wireless door chime can work up to 150 metres away from the transmitter. It has 32 different tones to choose from and 4 volume levels to adjust. The doorbell is self-powered, no need for battery, while the receiver is powered by 3x AA batteries (sold separately). It is suitable for homes and small businesses that need a reliable and easy-to-install door chime. Mounting screws and tape are included.