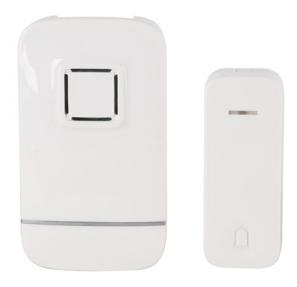

## **Wireless Door Chime**

Wireless operation; no cabling is needed.

Uses self-learning technology to prevent interference.

Up to 150 metre range.

32 selectable melodies.

4 levels of volume adjustment.

Self-powered doorbell; no batteries required.

## **UP TO 150M OPERATING RANGE**

This cable-free door chime features a IP44 rated doorbell and a receiver. The fully wireless door chime can work up to 150 metres away from the transmitter. It has 32 different tones to choose from and 4 volume levels to adjust. The doorbell is self-powered, no need for battery, while the receiver is powered by 3x AA batteries (sold separately). It is suitable for homes and small businesses that need a reliable and easy-to-install door chime. Mounting screws and tape are included.