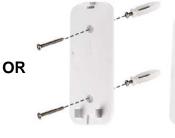

## **EASY TO INSTALL**

This cable free door bell can be mounted using the included adhesive mounting tape or mounting screws.