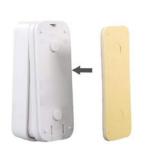

## **EASY TO INSTALL**

This cable free door bell can be mounted using the included adhesive mounting tape or mounting screws.