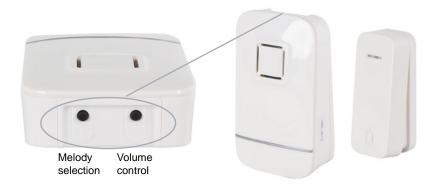

## **Wireless Door Chime**

Wireless operation; no cabling is needed.

Uses self-learning technology to prevent interference.

Up to 150 metre range.

32 selectable melodies.

4 levels of volume adjustment.

Self-powered doorbell; no batteries required.

## **UP TO 150M OPERATING RANGE**

This cable-free door chime features a IP44 rated doorbell and a receiver. The fully wireless door chime can work up to 150 metres away from the transmitter. It has 32 different tones to choose from and 4 volume levels to adjust. The doorbell is self-powered, no need for battery, while the receiver is powered by 3x AA batteries (sold separately). It is suitable for homes and small businesses that need a reliable and easy-to-install door chime. Mounting screws and tape are included.