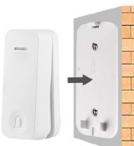

## **EASY TO INSTALL**

This cable free door bell can be mounted using the included adhesive mounting tape or mounting screws.