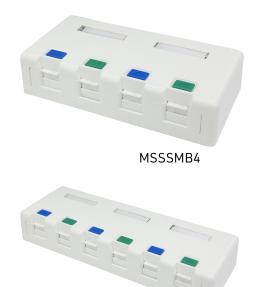

#### **ORDERING INFORMATION**

| PART NUMBER | DESCRIPTION                      |
|-------------|----------------------------------|
| MSSSMB1     | Surface Mount Box 1 Port Shutter |
| MSSSMB2     | Surface Mount Box 2 Port Shutter |
| MSSSMB4     | Surface Mount Box 4 Port Shutter |
| MSSSMB6     | Surface Mount Box 6 Port Shutter |

#### **PRODUCT INFORMATION**

These Surface Mount Boxes provide a low-profile option for work areas or equipment stations and are especially useful where internal wall access is not available. The 6 port is a particularly good option for multiple desktop applications or MUTOs. They are available in 1, 2, 4 and 6 port configurations with colour coded CONs. The shutters protect the outlet when not in use.

MSSSMB6

In support of our policy of continuous product improvement we reserve the right to change materials and specifications without notice. Drawings, where shown, may not be to scale. Dimensions are metric and size maybe approximate. Where possible data sheets including MSDS are made available on our website and apps. All products should be installed and used in accordance to manufacturer's instruction provided. Warning: products may be subject of registered designs and patents. Refer to our website or apps for terms and conditions on warranty.