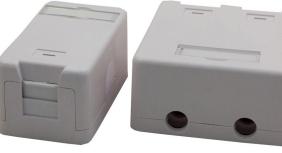

## **Surface Mount Boxes**

MSSSMB1

MSSSMB2

### **FEATURES & BENEFITS**

- Multiple cable entry points
- Low profile
- Mounting hardware included
- Colour coded icons
- Shutter for outlet protection when not being used

#### APPLICATIONS

Surface Mounting where internal wall access is not available or for providing low profile options in restricted space. For use with MSS Data Outlets

#### **ORDERING INFORMATION**

| PART NUMBER | DESCRIPTION                      |
|-------------|----------------------------------|
| MSSSMB1     | Surface Mount Box 1 Port Shutter |
| MSSSMB2     | Surface Mount Box 2 Port Shutter |
| MSSSMB4     | Surface Mount Box 4 Port Shutter |
| MSSSMB6     | Surface Mount Box 6 Port Shutter |

#### **PRODUCT INFORMATION**

These Surface Mount Boxes provide a low-profile option for work areas or equipment stations and are especially useful where internal wall access is not available. The 6 port is a particularly good option for multiple desktop applications or MUTOs. They are available in 1, 2, 4 and 6 port configurations with colour coded CONs. The shutters protect the outlet when not in use.